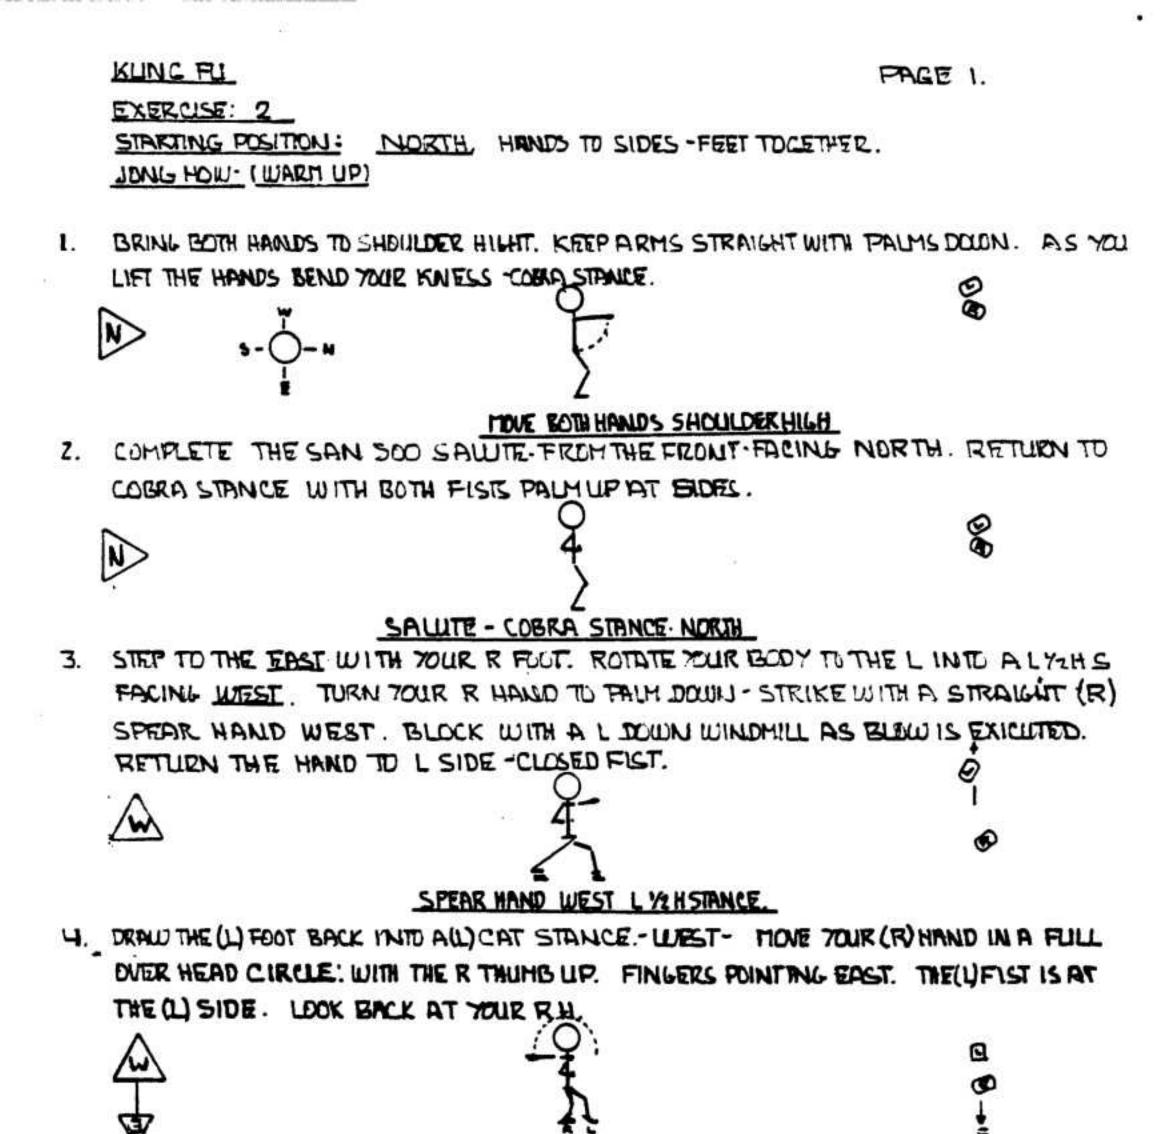

SPEAR HAND ERST THUNB UP

5. BLOCK WITH LH DOWNWINDMILL AS YOU STEP FORWARD - WEST - INTO A RYLH STAN.

EXERCISE 2

PAGE 2.

6 - 6

7. FROM THE COBRA STANCE SHIFT TOUR WEIGHT TO THE L. DELIVER A (R) HEEL FRONT KIRK.