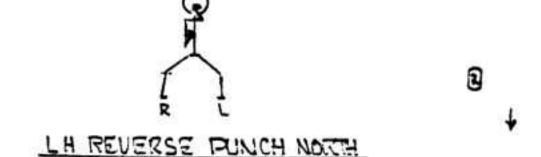

14. STEP TO THE NORTH WITH YOUR & FOOT. BLOCK WITH PO(L) DOWN WITH PHILL ES YOU STEP INTO A R H HORSE STANCE. DELIVER A R REVERSE PUNCH NORTH. DRAW LEIST PALM UP TO LSIDE. 1-, 0

15. PINOT 180" TO YOUR (U SOUTHINTO A LIZHS. P.S YOU TURN BLOCK WITH A (L) DOWN WINDHILL AND STRIKE WITH A RH PALM SOUTH . (R) FOREARD PARALLE TO THE GROUND. MOVE THE L IN TO (L) SIDE OPEN -SAME AS KH.

RH REVERSE PUNCH NORTH

16. STEP UP WITH TOUR ( POT INTO A ( R) CROSS STANCE. EASI STRIKE DOWN AND BACK WITH A DEL PALM DOWN CHOP - FINDERS POINTIUG WEST. HENDS WILL BE WAIST HILLH. CHEST IS SOUTH STRIKE WEST