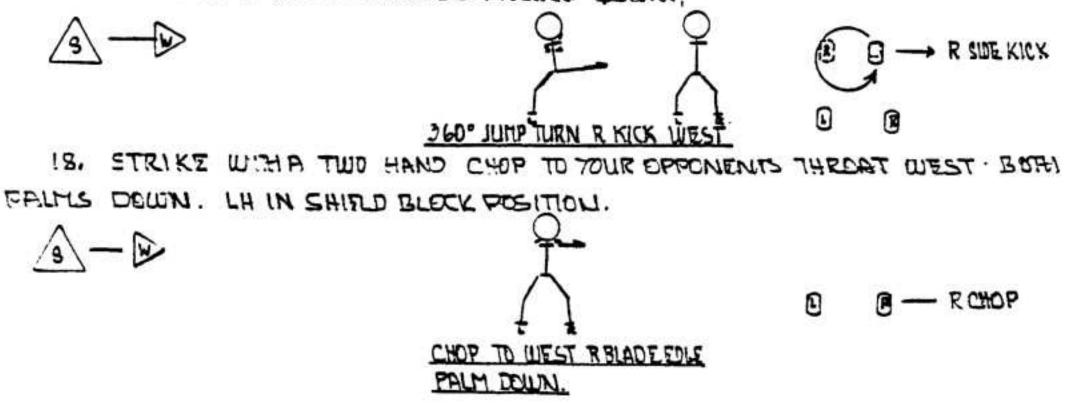

#### PAGE 4

19. TWIST TO YOUR (L) EAST . STEP UP INTO A (R) KICK STANKE EAST. AS YOU HOUE BLOCK WITH A (L) RISING BLOCK UP WER CROWN OF HEAD. DRAW THE (L) HAND (PAUM UP) TO YOUR (L) SIDE AS YOU DELIVER A (RH) CLAW UP TO THE CHIN & EYES. EAST