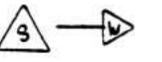

9. FINON TO YOUR L'A TURN INTO A LYLH STANCE - EAST. DELIVER A RH FALM UP CHOP TO THE EAST DRAW THE (L) FIST TO THEOUSIDE PALM UP.

II. MOVE THE HEEL OF TOUR R HAND TO HEAD HIGH POSITION. MOVE L HAND UNDER YOUR R ELBOW FINGERS EXTENDED AND TO CETHER. FACING NORTH

12. PIVOT ON YOUR L FOOT AS YOU DELLUER A RH PALM UP CHOP WEST. YOU ARE IN A LYZH STRAKE-WEST. DRAW THE LH TO THE L SIDE.

RH CHOP LYLHS WEST.

EXERCISE Z. CONTINUED

PAGE 3

Q

12. FROM A FRONT HORSE STANCE FACING NORTH BLOCK WITH A (R H) DOWN -WINDRILL AND PUNCH WITH A (LH) REVERSE FUNCH NORTH. DRAWTHE (RIFIST TO (R) SIDE.