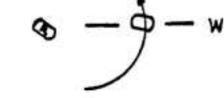

14. STEP TO THE NORTH WITH YOUR & FOOT. BLOCK WITH PO(L) DOWN WITH PHILL ES YOU STEP INTO A R H HORSE STANCE. DELIVER A R REVERSE PUNCH NORTH. DRAW LEIST PALM UP TO LSIDE. 1-, 0

15. PINOT 180" TO YOUR (U SOUTHINTO A LIZHS. P.S YOU TURN BLOCK WITH A (L) DOWN WINDHILL AND STRIKE WITH A RH PALM SOUTH . (R) FOREARD PARALLE TO THE GROUND. MOVE THE L IN TO (L) SIDE OPEN -SAME AS KH.