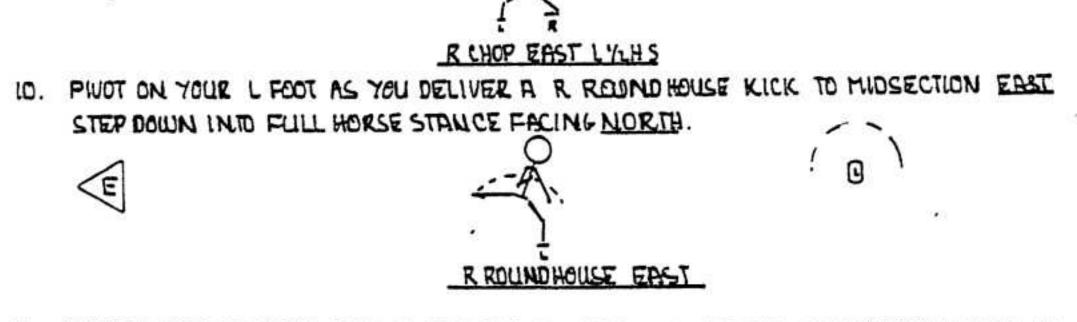

9. FINON TO YOUR L'A TURN INTO A LYLH STANCE - EAST. DELIVER A RH FALM UP CHOP TO THE EAST DRAW THE (L) FIST TO THEOUSIDE PALM UP.

II. MOVE THE HEEL OF TOUR R HAND TO HEAD HIGH POSITION. MOVE L HAND UNDER YOUR R ELBOW FINGERS EXTENDED AND TO CETHER. FACING NORTH

12. PIVOT ON YOUR L FOOT AS YOU DELLUER A RH PALM UP CHOP WEST. YOU ARE IN A LYZH STRAKE-WEST. DRAW THE LH TO THE L SIDE.

RH CHOP LYLHS WEST.

EXERCISE Z. CONTINUED

PAGE 3

Q

12. FROM A FRONT HORSE STANCE FACING NORTH BLOCK WITH A (R H) DOWN -WINDRILL AND PUNCH WITH A (LH) REVERSE FUNCH NORTH. DRAWTHE (RIFIST TO (R) SIDE.