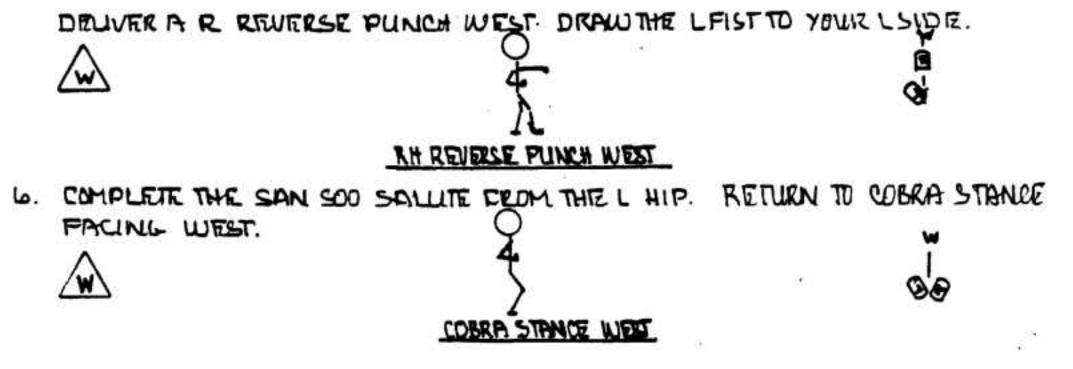

# R FRONT KICK-W

8. AFTER R KICK STEP DOWN INTO A FRONT HORSE STANCE FACING SOUTH. EXTEND THE FINGERS OF BOTH HANDS. MOVE THE HEEL OF YOUR R HAND UP TO THE LEVEL OF YOUR HEAD. THE KNIFE EDGE OF YOUR HAND IS FACING FORWARD W/THE PALM FACING YOUR (L)SIDE. MOVE THE (L) HAND UNDER YOUR ROELED OF FINGERS EXTENDED AND TOGETHER. HOLD BOTH HANDS IN LINE W/EACH OTHER CENTERED OVER YOUR (R)THIGH.