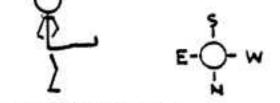

SPEAR HAND ERST THUNB UP

5. BLOCK WITH LH DOWNWINDMILL AS YOU STEP FORWARD - WEST - INTO A RYLH STAN.



EXERCISE 2

PAGE 2.

6 - 6

7. FROM THE COBRA STANCE SHIFT TOUR WEIGHT TO THE L. DELIVER A (R) HEEL FRONT KIRK.



N.



# R FRONT KICK-W

8. AFTER R KICK STEP DOWN INTO A FRONT HORSE STANCE FACING SOUTH. EXTEND THE FINGERS OF BOTH HANDS. MOVE THE HEEL OF YOUR R HAND UP TO THE LEVEL OF YOUR HEAD. THE KNIFE EDGE OF YOUR HAND IS FACING FORWARD W/THE PALM FACING YOUR (L)SIDE. MOVE THE (L) HAND UNDER YOUR ROELED OF FINGERS EXTENDED AND TOGETHER. HOLD BOTH HANDS IN LINE W/EACH OTHER CENTERED OVER YOUR (R)THIGH.

9. FINON TO YOUR L'A TURN INTO A LYLH STANCE - EAST. DELIVER A RH FALM UP CHOP TO THE EAST DRAW THE (L) FIST TO THEOUSIDE PALM UP.



II. MOVE THE HEEL OF TOUR R HAND TO HEAD HIGH POSITION. MOVE L HAND UNDER YOUR R ELBOW FINGERS EXTENDED AND TO CETHER. FACING NORTH



12. PIVOT ON YOUR L FOOT AS YOU DELLUER A RH PALM UP CHOP WEST. YOU ARE IN A LYZH STRAKE-WEST. DRAW THE LH TO THE L SIDE.

RH CHOP LYLHS