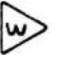

14. STEP TO THE NORTH WITH YOUR & FOOT. BLOCK WITH PO(L) DOWN WITH PHILL ES YOU STEP INTO A R H HORSE STANCE. DELIVER A R REVERSE PUNCH NORTH. DRAW LEIST PALM UP TO LSIDE. 1-, 0

15. PINOT 180" TO YOUR (U SOUTHINTO A LIZHS. P.S YOU TURN BLOCK WITH A (L) DOWN WINDHILL AND STRIKE WITH A RH PALM SOUTH . (R) FOREARD PARALLE TO THE GROUND. MOVE THE L IN TO (L) SIDE OPEN -SAME AS KH.

RH REVERSE PUNCH NORTH

16. STEP UP WITH TOUR ( POT INTO A ( R) CROSS STANCE. EASI STRIKE DOWN AND BACK WITH A DEL PALM DOWN CHOP - FINDERS POINTIUG WEST. HENDS WILL BE WAIST HILLH. CHEST IS SOUTH STRIKE WEST