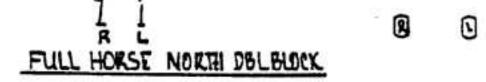

12. PIVOT ON YOUR L FOOT AS YOU DELLUER A RH PALM UP CHOP WEST. YOU ARE IN A LYZH STRAKE-WEST. DRAW THE LH TO THE L SIDE.

RH CHOP LYLHS WEST.

EXERCISE Z. CONTINUED

PAGE 3

Q

12. FROM A FRONT HORSE STANCE FACING NORTH BLOCK WITH A (R H) DOWN -WINDRILL AND PUNCH WITH A (LH) REVERSE FUNCH NORTH. DRAWTHE (RIFIST TO (R) SIDE.

14. STEP TO THE NORTH WITH YOUR & FOOT. BLOCK WITH PO(L) DOWN WITH PHILL ES YOU STEP INTO A R H HORSE STANCE. DELIVER A R REVERSE PUNCH NORTH. DRAW LEIST PALM UP TO LSIDE. 1-, 0

15. PINOT 180" TO YOUR (U SOUTHINTO A LIZHS. P.S YOU TURN BLOCK WITH A (L) DOWN WINDHILL AND STRIKE WITH A RH PALM SOUTH . (R) FOREARD PARALLE TO THE GROUND. MOVE THE L IN TO (L) SIDE OPEN -SAME AS KH.