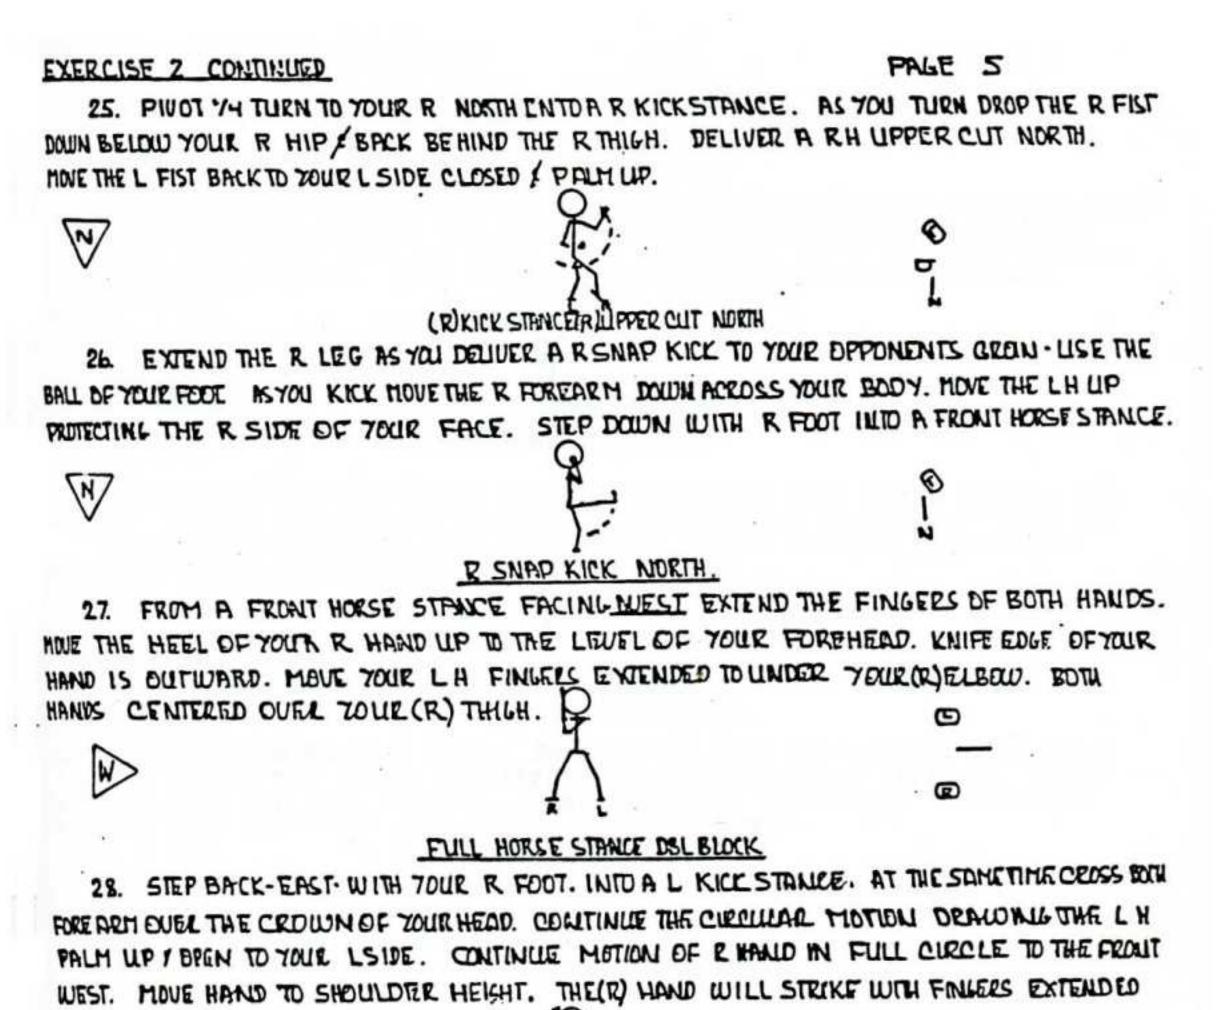

9. FINON TO YOUR L'A TURN INTO A LYLH STANCE - EAST. DELIVER A RH FALM UP CHOP TO THE EAST DRAW THE (L) FIST TO THEOUSIDE PALM UP.

II. MOVE THE HEEL OF TOUR R HAND TO HEAD HIGH POSITION. MOVE L HAND UNDER YOUR R ELBOW FINGERS EXTENDED AND TO CETHER. FACING NORTH

12. PIVOT ON YOUR L FOOT AS YOU DELLUER A RH PALM UP CHOP WEST. YOU ARE IN A LYZH STRAKE-WEST. DRAW THE LH TO THE L SIDE.

RH CHOP LYLHS WEST.

EXERCISE Z. CONTINUED

PAGE 3

Q

12. FROM A FRONT HORSE STANCE FACING NORTH BLOCK WITH A (R H) DOWN -WINDRILL AND PUNCH WITH A (LH) REVERSE FUNCH NORTH. DRAWTHE (RIFIST TO (R) SIDE.

14. STEP TO THE NORTH WITH YOUR & FOOT. BLOCK WITH PO(L) DOWN WITH PHILL ES YOU STEP INTO A R H HORSE STANCE. DELIVER A R REVERSE PUNCH NORTH. DRAW LEIST PALM UP TO LSIDE. 1-, 0

15. PINOT 180" TO YOUR (U SOUTHINTO A LIZHS. P.S YOU TURN BLOCK WITH A (L) DOWN WINDHILL AND STRIKE WITH A RH PALM SOUTH . (R) FOREARD PARALLE TO THE GROUND. MOVE THE L IN TO (L) SIDE OPEN -SAME AS KH.

RH REVERSE PUNCH NORTH

16. STEP UP WITH TOUR ( POT INTO A ( R) CROSS STANCE. EASI STRIKE DOWN AND BACK WITH A DEL PALM DOWN CHOP - FINDERS POINTIUG WEST. HENDS WILL BE WAIST HILLH. CHEST IS SOUTH STRIKE WEST

L PALA SOUTH

- 🕟

#### PAGE 4

19. TWIST TO YOUR (L) EAST . STEP UP INTO A (R) KICK STANKE EAST. AS YOU HOUE BLOCK WITH A (L) RISING BLOCK UP WER CROWN OF HEAD. DRAW THE (L) HAND (PAUM UP) TO YOUR (L) SIDE AS YOU DELIVER A (RH) CLAW UP TO THE CHIN & EYES. EAST

# FOLLOWS FORM 5'

PALM UP TO THE THEODT. -WEST.-

## R PALM UP THEUST TO THEDAT -WEST

29. MOVE BOTH HANDS UP TO YOUR SHOULDERS-PALM OUT . CONTINUE MOTION BRINGING HANDS TO GETHER CHEST WIGH . IN TO SAN SOO SALLITE. COMPLETE SALLITE . STEP BACK INTO COBRA-STANCE . WEST