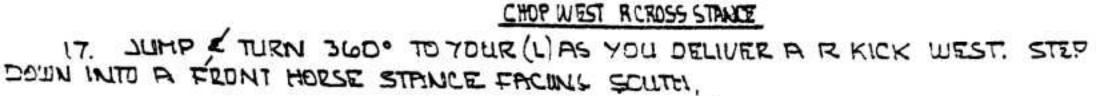

RH REVERSE PUNCH NORTH

16. STEP UP WITH TOUR ( POT INTO A ( R) CROSS STANCE. EASI STRIKE DOWN AND BACK WITH A DEL PALM DOWN CHOP - FINDERS POINTIUG WEST. HENDS WILL BE WAIST HILLH. CHEST IS SOUTH STRIKE WEST