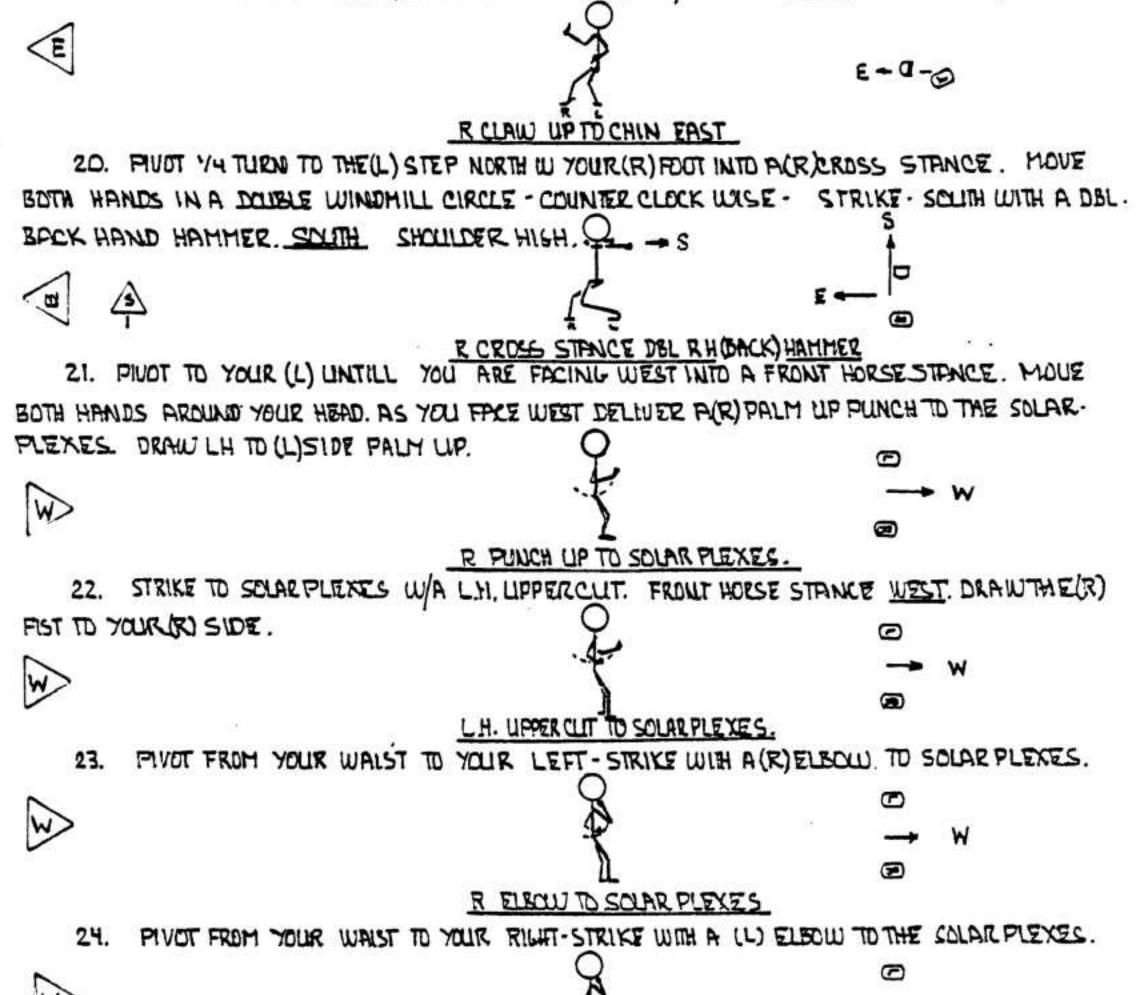

14. STEP TO THE NORTH WITH YOUR & FOOT. BLOCK WITH PO(L) DOWN WITH PHILL ES YOU STEP INTO A R H HORSE STANCE. DELIVER A R REVERSE PUNCH NORTH. DRAW LEIST PALM UP TO LSIDE. 1-, 0

15. PINOT 180" TO YOUR (U SOUTHINTO A LIZHS. P.S YOU TURN BLOCK WITH A (L) DOWN WINDHILL AND STRIKE WITH A RH PALM SOUTH . (R) FOREARD PARALLE TO THE GROUND. MOVE THE L IN TO (L) SIDE OPEN -SAME AS KH.

RH REVERSE PUNCH NORTH

16. STEP UP WITH TOUR ( POT INTO A ( R) CROSS STANCE. EASI STRIKE DOWN AND BACK WITH A DEL PALM DOWN CHOP - FINDERS POINTIUG WEST. HENDS WILL BE WAIST HILLH. CHEST IS SOUTH STRIKE WEST